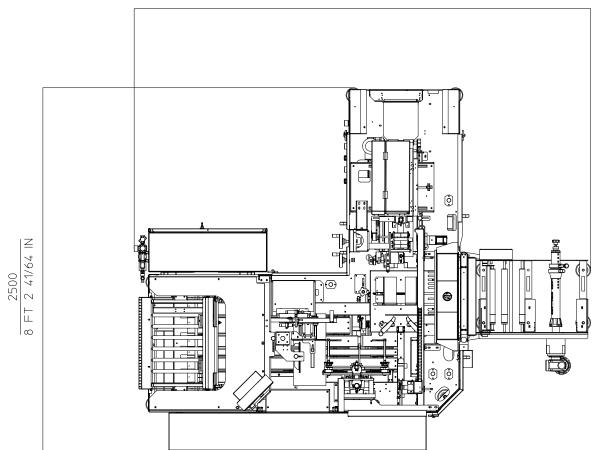

### WOMAN STOCKINGS PACKAGING SMARTBAG

| Specifications              | Values                    |
|-----------------------------|---------------------------|
| Dimensioni                  | 2.500 x 3.155 x 1.800 (h) |
| Peso                        | 1.400 Kg                  |
| Pressione aria              | 6 bar                     |
| Consumo aria                | 3,1 l/min                 |
| Potenza installata          | 3,5 kW                    |
| Tempo di ciclo min          | 3,8 Sec.                  |
| Produzione massima          | 79 Dz/hr                  |
| Dimensione. Min – max busta | 110-185 x 160-245         |

#### WOMAN STOCKINGS PACKAGING SMARTBAG

3155 10 FT 4 13/64 IN

TECNOPEA S.R.L. Via Don Eridano Torri, 2 25027 Quinzano d'Oglio, Brescia - Italy Tel.: +39 030 992 3780 - Fax: +39 030 9923996 info@tecnopea.com - www.tecnopea.com