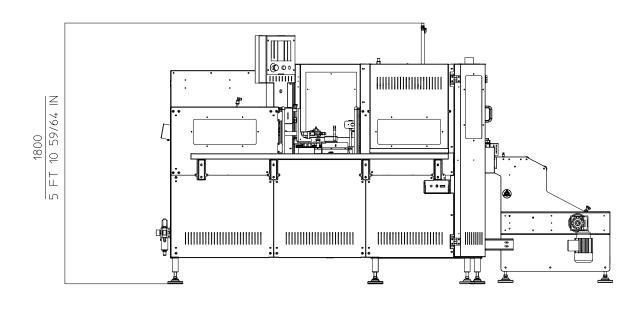

### WOMAN STOCKINGS PACKAGING SMARTBAG

| Specifications              | Values                    |
|-----------------------------|---------------------------|
| Dimensioni                  | 2.500 x 3.155 x 1.800 (h) |
| Peso                        | 1.400 Kg                  |
| Pressione aria              | 6 bar                     |
| Consumo aria                | 3,1 l/min                 |
| Potenza installata          | 3,5 kW                    |
| Tempo di ciclo min          | 3,8 Sec.                  |
| Produzione massima          | 79 Dz/hr                  |
| Dimensione. Min – max busta | 110-185 x 160-245         |