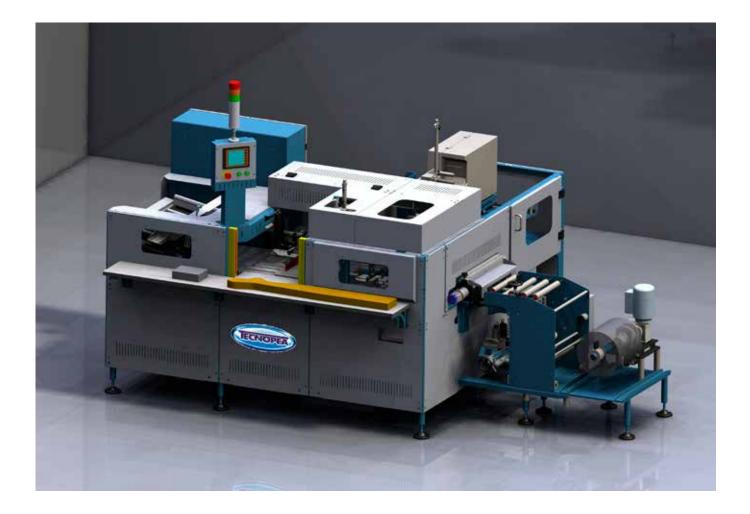

#### WOMAN STOCKINGS PACKAGING SMARTBAG

Automatic bagging machine for stockings, knee-highs and pantyhose.

The Smart Bag is a packaging machine to insert stockings, pantyhose, hold-ups and knee-highs into polypropylene bags made from prefolded film, or folded on the machine by means of a specific device (optional).

It is possible to use external V, C or L-boards. The machine is available with manual loading or in-line with the SmartFold folding device.

| Features                                                                                    |  |
|---------------------------------------------------------------------------------------------|--|
| Operating table to fold the product around the cardboard stiffener (manual loading version) |  |
| Complete with a trimming device for flap corners                                            |  |
| Bag closing with label dispenser                                                            |  |
| Option for pre-printed labels or for thermal printer                                        |  |
| PLC for the electronic control of all main functions                                        |  |
| Possibility to set all working parameters for each individual item                          |  |
| The system has an automatic diagnostic program with error messages and alarms               |  |
| Touch screen for all machine settings                                                       |  |
| Device for 3rd flap closing on V-board                                                      |  |

| Opzional                                                                                  |  |
|-------------------------------------------------------------------------------------------|--|
| Triangle for the polypropylene film pre-folding                                           |  |
| Mounting frame for the direct printer or for the label dispenser on the bags (front side) |  |
| Label dispenser (front side)                                                              |  |
| Thermal transfer printer for direct printing onto polypropylene                           |  |
| Heat stamping device with extractable fonts and ribbon                                    |  |