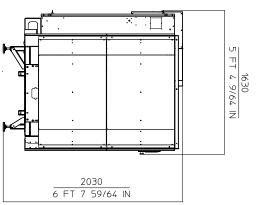

# SEAMLESS BOARDING REVOLUTION

| Specifications       | Values                 |
|----------------------|------------------------|
| Dimensions           | 6.200 X 1.630 x 30 (h) |
| Installed power      | 28 kW                  |
| Absorbed power       | 16 kW                  |
| Max. air temperature | 250°C                  |
| Min. cycle time      | 4 sec./1 pc.           |
| Max. form capacity   | 900 x 1.220 mm         |
| Operators            | 102                    |

## SEAMLESS BOARDING REVOLUTION

6200 20 FT 4 21/64 IN