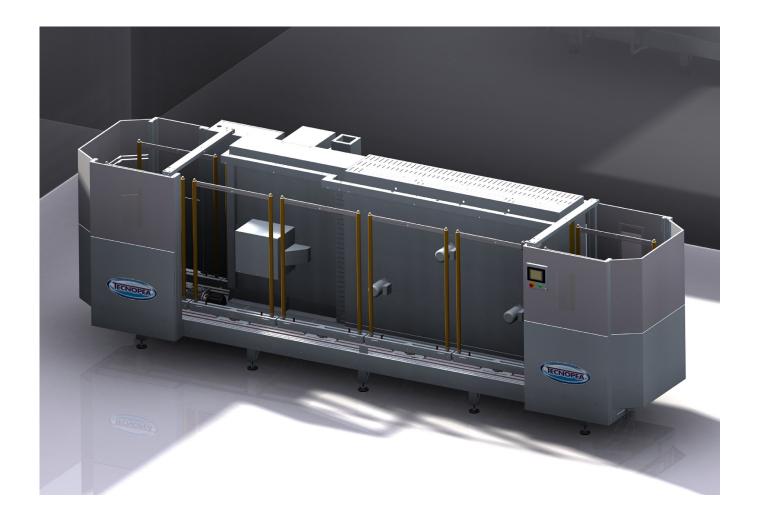

## SEAMLESS BOARDING REVOLUTION

The great increase in demand of "Seamless" tubular products made out of POLYESTER yarn required the development of a specific hot air presetting machine for this type of material but also capable of processing any kind of fiber. Precision in high temperature control required by this material, by hot air tunnel, allows an appropriate heat setting of this yarn.

Revolution, with its distinctive and revolutionary features, gives the fabric a high level of softness, stability and a superior presentation, finally solving all problems concerning the side lines, shading and curved edges.