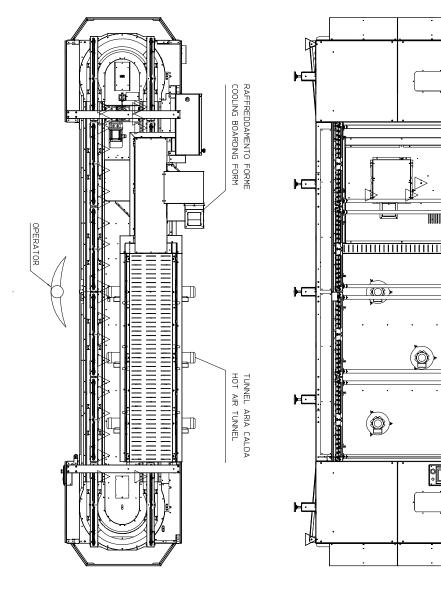

| Features                                                                                   |  |
|--------------------------------------------------------------------------------------------|--|
| Touch-screen display for the operating settings                                            |  |
| Electronic self-diagnosis with errors or malfunctions visual messages                      |  |
| Forms with sliding adjustment                                                              |  |
| Fine temperature control with three monitoring positions                                   |  |
| Garments rotation electronically controlled according to the processed size and cycle time |  |
| Cooling station to improve the yarn settings and reduce the temperature of boarding frames |  |
| Machine operates without compressed air                                                    |  |