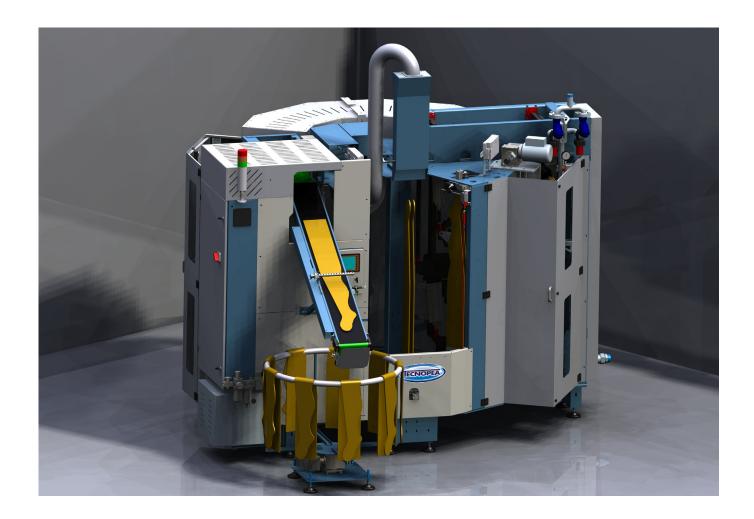

# WOMAN STOCKINGS BOARDING SD12

Automatic steam boarding machine for pantyhose, stockings and knee-highs on solid forms with straight or foot shape. SD12 is available with direct loading of boarding forms or with an optional robot to inspect the garments and load them on forms.

| Features                                                                                                |  |  |
|---------------------------------------------------------------------------------------------------------|--|--|
| 12 pairs of straight or foot shape boarding forms                                                       |  |  |
| Automatic loading robot (optional)                                                                      |  |  |
| Special tuck-in device for children and babies' pantyhose                                               |  |  |
| Positioning device to correctly align the welts to the proper size                                      |  |  |
| Steam chamber with electronic or manual pressure control up to 3 bar                                    |  |  |
| Drying tunnel containing 5 pairs of forms with extra drying option for heavy products                   |  |  |
| Automatic stripping device with programmable stacking system on carousel and switch of faulty garments  |  |  |
| PLC for the electronic control of all main functions of the boarding cycle                              |  |  |
| Electronic self-diagnosis with visualized errors or malfunctions                                        |  |  |
| Touch screen display for the machine setting with the possibility to store in memory every single style |  |  |