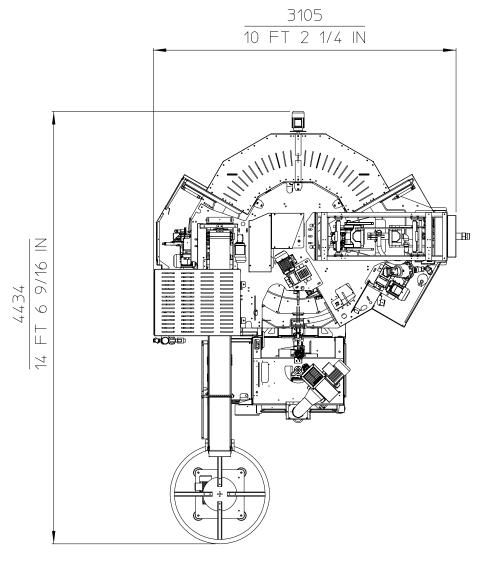

## WOMAN STOCKINGS BOARDING SD12

| Specifications        | Standard                                    | With robot                               |
|-----------------------|---------------------------------------------|------------------------------------------|
| Dimensions            | 4.434 x 3.105 x 3.041 (h)                   | 4.434 x 3.105 x 2930 (h)                 |
| Weight                | 3100 Kg                                     | 3600 Kg                                  |
| Air pressure          | 6 bar                                       |                                          |
| Air consumption       | 21 m³/h (349 NI/min)                        | 24 m³/h (399 NI/min)                     |
| Installed power       | 23,5Kw (33,5 kW with extra capacity tunnel) | 26Kw (36 kW with extra capacity tunnel)  |
| Min cycle             | 6sec/paio                                   | 7sec/pair                                |
| Max production        | 50 dz/ora                                   | 43 dz/hour                               |
| Drying max temperat.  | 180°C (200°C with extra capacity tunnel)    | 180°C (200°C with extra capacity tunnel) |
| Max steam pressure    | 3 bar                                       | 3 bar                                    |
| Max steam consumption | 65 kg/h                                     | 65 kg/h                                  |