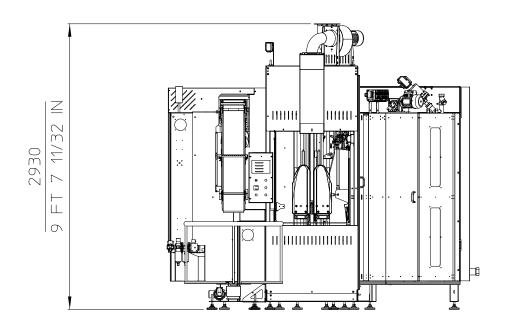

## WOMAN STOCKINGS BOARDING SD12

| Specifications        | Standard                                    | With robot                               |
|-----------------------|---------------------------------------------|------------------------------------------|
| Dimensions            | 4.434 x 3.105 x 3.041 (h)                   | 4.434 x 3.105 x 2930 (h)                 |
| Weight                | 3100 Kg                                     | 3600 Kg                                  |
| Air pressure          | 6 bar                                       |                                          |
| Air consumption       | 21 m³/h (349 NI/min)                        | 24 m³/h (399 NI/min)                     |
| Installed power       | 23,5Kw (33,5 kW with extra capacity tunnel) | 26Kw (36 kW with extra capacity tunnel)  |
| Min cycle             | 6sec/paio                                   | 7sec/pair                                |
| Max production        | 50 dz/ora                                   | 43 dz/hour                               |
| Drying max temperat.  | 180°C (200°C with extra capacity tunnel)    | 180°C (200°C with extra capacity tunnel) |
| Max steam pressure    | 3 bar                                       | 3 bar                                    |
| Max steam consumption | 65 kg/h                                     | 65 kg/h                                  |