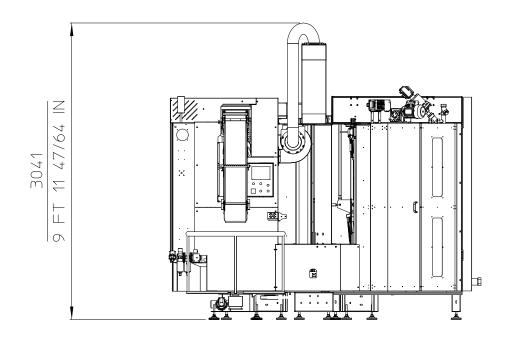

## WOMAN STOCKINGS BOARDING SD12

| Specifications        | Standard                                    | With robot                               |
|-----------------------|---------------------------------------------|------------------------------------------|
| Dimensions            | 4.434 x 3.105 x 3.041 (h)                   | 4.434 x 3.105 x 2930 (h)                 |
| Weight                | 3100 Kg                                     | 3600 Kg                                  |
| Air pressure          | 6 bar                                       |                                          |
| Air consumption       | 21 m³/h (349 NI/min)                        | 24 m³/h (399 NI/min)                     |
| Installed power       | 23,5Kw (33,5 kW with extra capacity tunnel) | 26Kw (36 kW with extra capacity tunnel)  |
| Min cycle             | 6sec/paio                                   | 7sec/pair                                |
| Max production        | 50 dz/ora                                   | 43 dz/hour                               |
| Drying max temperat.  | 180°C (200°C with extra capacity tunnel)    | 180°C (200°C with extra capacity tunnel) |
| Max steam pressure    | 3 bar                                       | 3 bar                                    |
| Max steam consumption | 65 kg/h                                     | 65 kg/h                                  |