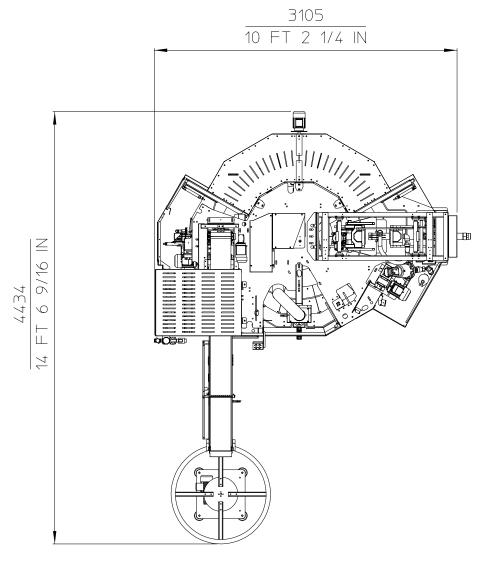

## WOMAN STOCKINGS BOARDING SD12

| Specifications        | Standard                                    | With robot                               |
|-----------------------|---------------------------------------------|------------------------------------------|
| Dimensions            | 4.434 x 3.105 x 3.041 (h)                   | 4.434 x 3.105 x 2930 (h)                 |
| Weight                | 3100 Kg                                     | 3600 Kg                                  |
| Air pressure          | 6 bar                                       |                                          |
| Air consumption       | 21 m³/h (349 NI/min)                        | 24 m³/h (399 NI/min)                     |
| Installed power       | 23,5Kw (33,5 kW with extra capacity tunnel) | 26Kw (36 kW with extra capacity tunnel)  |
| Min cycle             | 6sec/paio                                   | 7sec/pair                                |
| Max production        | 50 dz/ora                                   | 43 dz/hour                               |
| Drying max temperat.  | 180°C (200°C with extra capacity tunnel)    | 180°C (200°C with extra capacity tunnel) |
| Max steam pressure    | 3 bar                                       | 3 bar                                    |
| Max steam consumption | 65 kg/h                                     | 65 kg/h                                  |